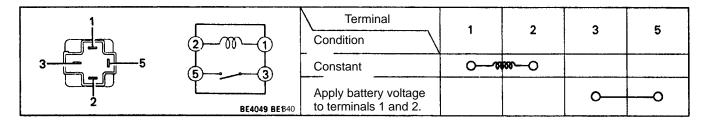

### 4. INSPECT FAN RELAY NO.1 CONTINUITY

V00826

If continuity is not as specified, replace the relay.