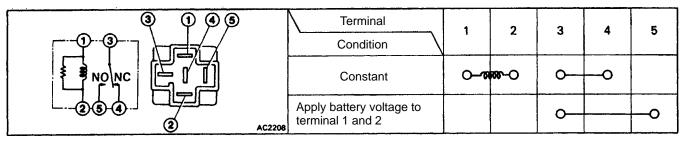

# RELAYS RELAYS INSPECTION 1. INSPECT HEATER MAIN RELAY CONTINUITY

V00824

If continuity is not as specified, replace the relay. 2. INSPECT MAGNETIC CLUTCH RELAY CONTINUI– TY

|  | 2-1<br>-<br>-<br>-<br>-<br>-<br>-<br>-<br>-<br>-<br>-<br>-<br>-<br>- | Condition                                   | 1 | 2 | 3 | 4 |
|--|----------------------------------------------------------------------|---------------------------------------------|---|---|---|---|
|  |                                                                      | Constant                                    | o |   | 0 |   |
|  |                                                                      | Apply battery voltage to terminals 1 and 3. |   | 0 |   | o |

V00825

If continuity is not as specified, replace the relay.