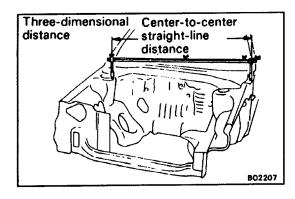

#### 1. BASIC DIMENSIONS

- (a) There are two types of dimensions in the diagram. (Three–dimensional distance)
  - Straight–line distance between the centers of two measuring points.

(Two-dimensional distance)

- Horizontal distance in forward / rearward be tween the centers of two measuring points.
- The height format imaginary standard line.
- (b) In cases in which only one dimension is given, left and right are symmetrical.
- (c) The dimensions in the following drawing indicate actual distance. Therefore, please use the dimensions as a reference.