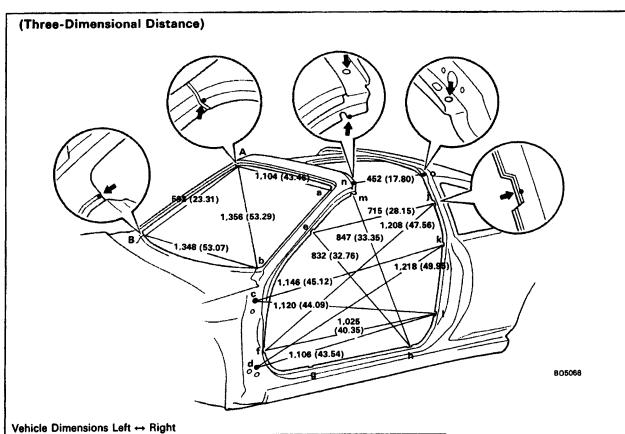

# **BODY OPNING AREAS** (Side View: w/T-Bar Roof)

| E-e     | F-f     | G-g     | H-h     | J-j              | K-k     | L-I     | M-m | N-n | 0-0 |
|---------|---------|---------|---------|------------------|---------|---------|-----|-----|-----|
|         |         |         |         | 1,233<br>(48.54) |         |         |     |     |     |
| (40.00) | (00.02) | (00.00) | (00.00) | (10.01)          | (04.20) | (00.00) | (   | (   |     |

HINT: For symbols, capital letters indicate right side of vehicle, small letters indicate left side of vehicle (Seen for rear).

| E-g<br>or<br>e-G | E-h<br>or<br>e-H | E-j<br>or<br>e-J | F-g<br>or<br>f-G | F-I<br>or<br>f-L | G-h<br>or<br>g-H | G-j<br>or<br>g-J | H-j<br>or<br>h-J | H-k<br>or<br>h-K | H-m<br>or<br>h-M | J-1<br>or<br>j-L | J-m     | J-M     | N-o<br>or<br>n-O |
|------------------|------------------|------------------|------------------|------------------|------------------|------------------|------------------|------------------|------------------|------------------|---------|---------|------------------|
| 1,510            | 1,581            | 1,434            | 1,455            | 1,741            | 1,545            | 1,713            | 1,540            | 1,515            | 1.519            | 1,433            | 1,258   | 1,257   | 1,145            |
| (59.45)          | (62.24)          | (56.46)          | (57.28)          | (68.54)          | (60.83)          | (67.44)          | (60.63)          | (59.65)          | (59.80)          | (56.42)          | (49.53) | (49.49) | (45.08)          |

mm (in.)

| Symbol | Name                                           | Hole dia.    |
|--------|------------------------------------------------|--------------|
| A, a   | Roof panel/Front body pillar adjoining portion |              |
| В, ь   | Front body pillar/Cowl panel adjoining portion | -            |
| C, c   | Front door hinge installation nut              | 8 (0.31) nut |
| D, d   | Front door hinge installation nut              | 8 (0.31) nut |
| E, e   | Front body pillar assembly mark                | -            |
| F, f   | Front body pillar assembly mark                | -            |
| G, g   | Rocker panel assembly mark                     | -            |
| H, h   | Rocker panel assembly mark                     | _            |
| J, j   | Quarter panel assembly mark                    | -            |
| K, k   | Quarter panel assembly mark                    | -            |
| L, I   | Quarter panel assembly mark                    | -            |
| M, m   | Front body pillar cut-out portion              |              |
| N, n   | Removable roof weatherstrip installation hole  | 7 (0.28)     |
| Ο, ο   | Removable roof weatherstrip installation hole  | 7 (0.28)     |