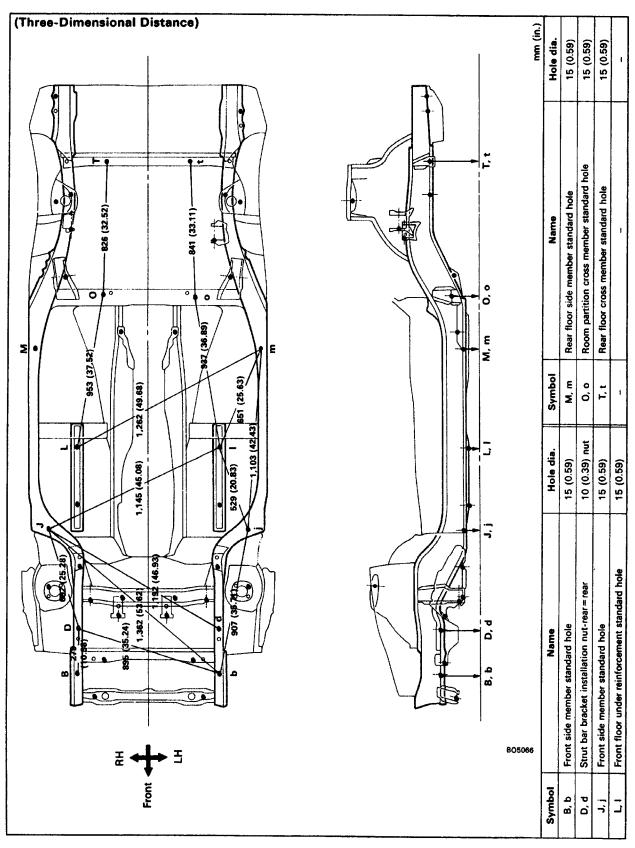

g gauge, a tape measure should be used.
- (b) Use only a tracking gauge that has no looseness in the body, measuring plate, or pointers.

#### HINT:

- 1. The height of the left and right pointers must be equal.
- 2. Always calibrate the tracking gauge before measuring or after adjusting the pointer height.
- 3. Take care not to drop the tracking gauge or otherwise shock it.
- 4. Confirm that the pointers are securely in the holes.
- (c) When using a tape measure, avoid twists and bends in the tape.
- (d) When tracking a diagonal measurement from the front spring support inner hole to the suspension member upper rear installation hole, measure along the front spring support panel surface.

B00CV-01

# BODY DIMENSIONS FRONT LUGGAGE COMPARTMENT



### **UNDER BODY**



## UNDER BODY(Con'd)



## **UNDER BODY(Con'd)**



## **UNDER BODY(Con'd)**



# **BODY OPNING AREAS** (Side View: w/T-Bar Roof)



| E-e     | F-f     | G-g     | H-h     | J-j              | K-k     | L-I     | M-m | N-n | 0-0 |
|---------|---------|---------|---------|------------------|---------|---------|-----|-----|-----|
|         |         |         |         | 1,233<br>(48.54) |         |         |     |     |     |
| (40.00) | (00.02) | (00.00) | (00.00) | (10.01)          | (04.20) | (00.00) | (   | (   |     |

HINT: For symbols, capital letters indicate right side of vehicle, small letters indicate left side of vehicle (Seen for rear).

| E-g<br>or<br>e-G | E-h<br>or<br>e-H | E-j<br>or<br>e-J | F-g<br>or<br>f-G | F-I<br>or<br>f-L | G-h<br>or<br>g-H | G-j<br>or<br>g-J | H-j<br>or<br>h-J | H-k<br>or