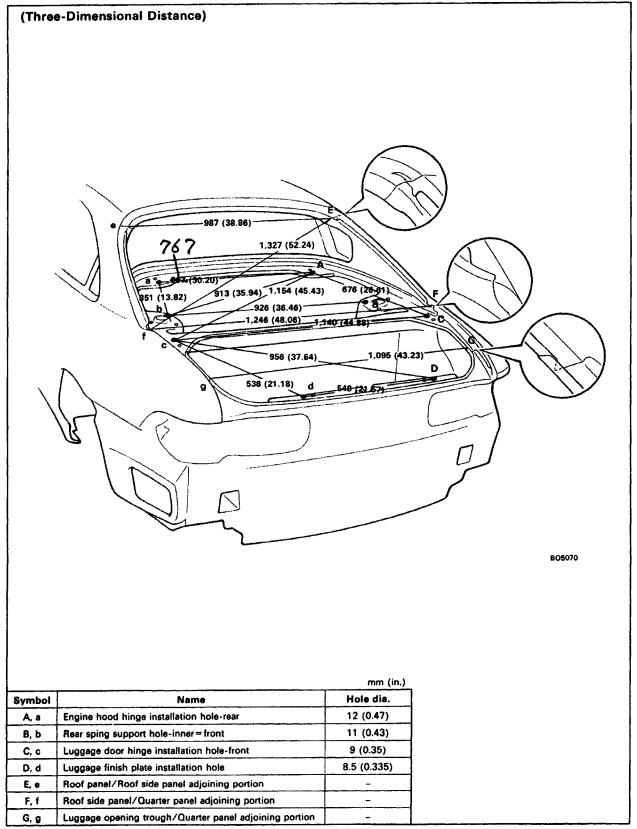

|
| C, c   | Front door hinge installation nut              | 8 (0.31) nut |
| D, d   | Front door hinge installation nut              | 8 (0.31) nut |
| E, e   | Front body pillar assembly mark                | -            |
| F, f   | Front body pillar assembly mark                | -            |
| G, g   | Rocker panel assembly mark                     | -            |
| H, h   | Rocker panel assembly mark                     | _            |
| I, i   | Roof side rail assembly mark                   | _            |
| J, j   | Quarter panel assembly mark                    | _            |
| K, k   | Quarter panel assembly mark                    | -            |
| L, I   | Quarter panel assembly mark                    | T            |

## **BODY OPNING AREA(Rear View)**