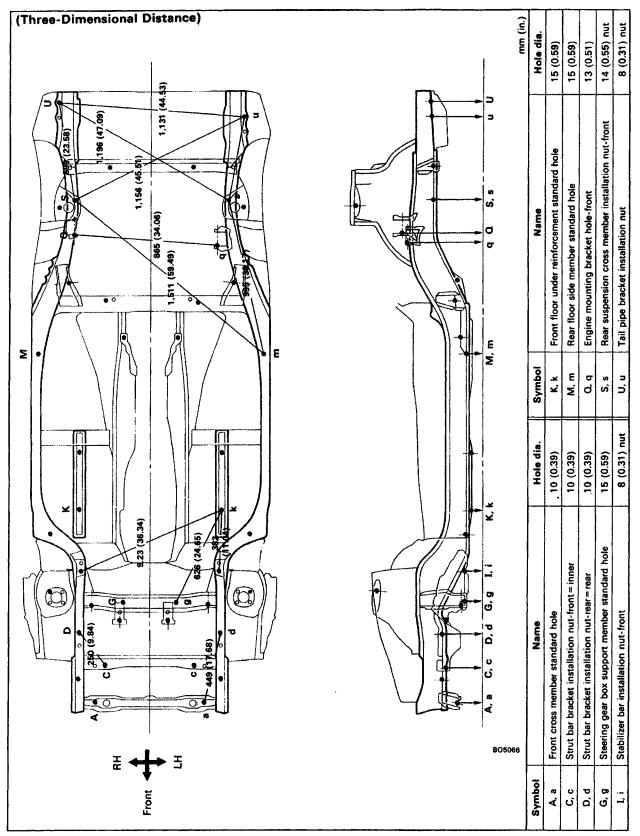

ossible to use a tracking gauge, a tape measure should be used.
- (b) Use only a tracking gauge that has no looseness in the body, measuring plate, or pointers.

#### HINT:

- 1. The height of the left and right pointers must be equal.
- 2. Always calibrate the tracking gauge before measuring or after adjusting the pointer height.
- 3. Take care not to drop the tracking gauge or otherwise shock it.
- 4. Confirm that the pointers are securely in the holes.
- (c) When using a tape measure, avoid twists and bends in the tape.
- (d) When tracking a diagonal measurement from the front spring support inner hole to the suspension member upper rear installation hole, measure along the front spring support panel surface.

B00CV-01

# BODY DIMENSIONS FRONT LUGGAGE COMPARTMENT



### **UNDER BODY**



## UNDER BODY(Con'd)



## **UNDER BODY(Con'd)**



## **UNDER BODY(Con'd)**



# **BODY OPNING AREAS** (Side View: w/T-Bar Roof)



| E-e     | F-f     | G-g     | H-h     | J-j              | K-k     | L-I     | M-m | N-n | 0-0 |
|---------|---------|---------|---------|------------------|---------|---------|-----|-----|-----|
|         |         |         |         | 1,233<br>(48.54) |         |         |     |     |     |
| (40.00) | (00.02) | (00.00) | (00.00) | (10.01)          | (04.20) | (00.00) | (   | (   |     |

HINT: For symbols, capital letters indicate right side of vehicle, small letters indicate left side of vehicle (Seen for rear).

| E-g<br>or<br>e-G | E-h<br>or<br>e-H | E-j<br>or<br>e-J | F-g<br>or<br>f-G | F-I<br>or<br>f-L | G-h<br>or<br>g-H | G-j<br>or<br>g-J | H-j<