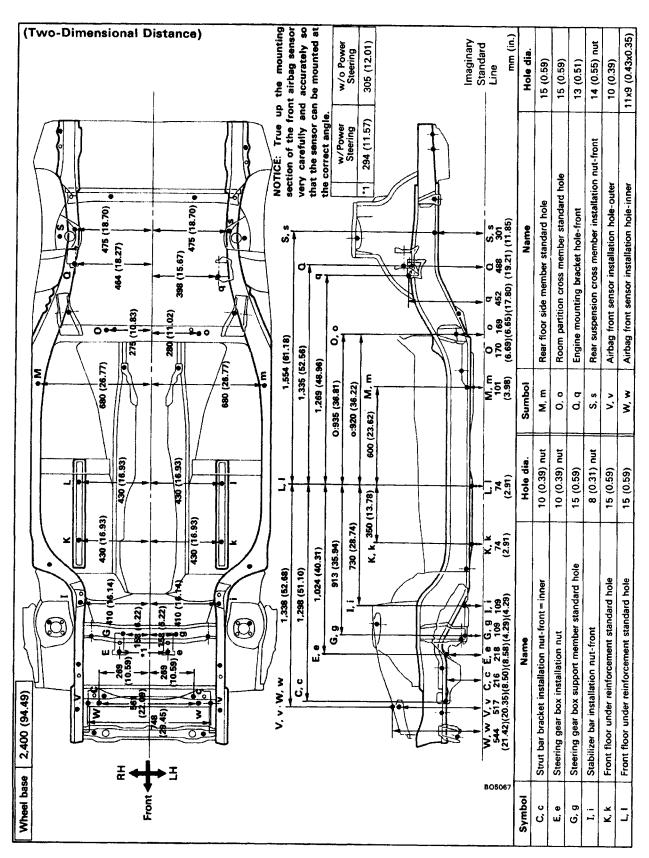

tracking gauge that has no looseness in the body, measuring plate, or pointers.

#### HINT:

- 1. The height of the left and right pointers must be equal.
- 2. Always calibrate the tracking gauge before measuring or after adjusting the pointer height.
- 3. Take care not to drop the tracking gauge or otherwise shock it.
- 4. Confirm that the pointers are securely in the holes.
- (c) When using a tape measure, avoid twists and bends in the tape.
- (d) When tracking a diagonal measurement from the front spring support inner hole to the suspension member upper rear installation hole, measure along the front spring support panel surface.

B00CV-01

# BODY DIMENSIONS FRONT LUGGAGE COMPARTMENT



### **UNDER BODY**



## UNDER BODY(Con'd)



## **UNDER BODY(Con'd)**



## **UNDER BODY(Con'd)**



# **BODY OPNING AREAS** (Side View: w/T-Bar Roof)



| E-e     | F-f     | G-g     | H-h     | J-j              | K-k     | L-I     | M-m | N-n | 0-0 |
|---------|---------|---------|---------|------------------|---------|---------|-----|-----|-----|
|         |         |         |         | 1,233<br>(48.54) |         |         |     |     |     |
| (40.00) | (00.02) | (00.00) | (00.00) | (10.01)          | (04.20) | (00.00) | (   | (   |     |

HINT: For symbols, capital letters indicate right side of vehicle, small letters indicate left side of vehicle (Seen for rear).

| E-g<br>or<br>e-G | E-h<br>or<br>e-H | E-j<br>or<br>e-J | F-g<br>or<br>f-G | F-I<br>or<br>f-L | G-h<br>or<br>g-H | G-j<br>or<br>g-J | H-j<br>or<br>h-J | H-k<br>or<br>h-K | H-m<br>or<br>h-M | J-1<br>or<br>j-L | J-m