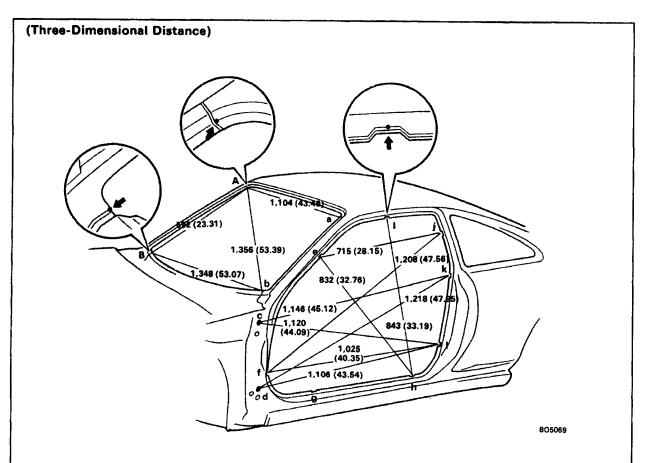

# BODY OPNING AREAS (Side View: w/oT-Bar Roof)

Vehicle Dimensions Left ↔ Right

| E-e     | F-f     | G-g     | H-h     | I-i     | J-j     | K-k     | L-I     |
|---------|---------|---------|---------|---------|---------|---------|---------|
| 1,253   | 1,402   | 1,444   | 1,444   | 1,078   | 1,233   | 1,378   | 1,412   |
| (49.33) | (55.20) | (56.85) | (56.85) | (42.44) | (48.54) | (54.25) | (55.59) |

HINT: For symbols, capital letters indicate right side of vehicle, small letters indicate left side of vehicle (See for rear).

| E-g     | E-h     | E-j     | E-I     | F-g     | F-I     | G-h     | G-j     | H-i     | H-j     | H-k     | J-I     |
|---------|---------|---------|---------|---------|---------|---------|---------|---------|---------|---------|---------|
| or      |
| e-G     | e-H     | e-J     | e-L     | f-G     | f-L     | g-H     | g-J     | h-I     | h-J     | h-K     | j-L     |
| 1,510   | 1,581   | 1,434   | 1,579   | 1,455   | 1,741   | 1,545   | 1,713   | 1,506   | 1,540   | 1,515   | 1,433   |
| (59.45) | (62.24) | (56.46) | (62.17) | (57.28) | (68.54) | (60.83) | (67.44) | (59.29) | (60.23) | (59.65) | (56.42) |

| Symbol | Name                                           | Hole dia.    |
|--------|------------------------------------------------|--------------|
| A, a   | Roof panel/Front body pillar adjoining portion | _            |
| В, Ь   | Front body pillar/Cowl panel adjoining portion | -            |
| C, c   | Front door hinge installation nut              | 8 (0.31) nut |
| D, d   | Front door hinge installation nut              | 8 (0.31) nut |
| E, e   | Front body pillar assembly mark                | -            |
| F, f   | Front body pillar assembly mark                | -            |
| G, g   | Rocker panel assembly mark                     | -            |
| H, h   | Rocker panel assembly mark                     | _            |
| I, i   | Roof side rail assembly mark                   | _            |
| J, j   | Quarter panel assembly mark                    | _            |
| K, k   | Quarter panel assembly mark                    | -            |
| L, I   | Quarter panel assembly mark                    | T            |