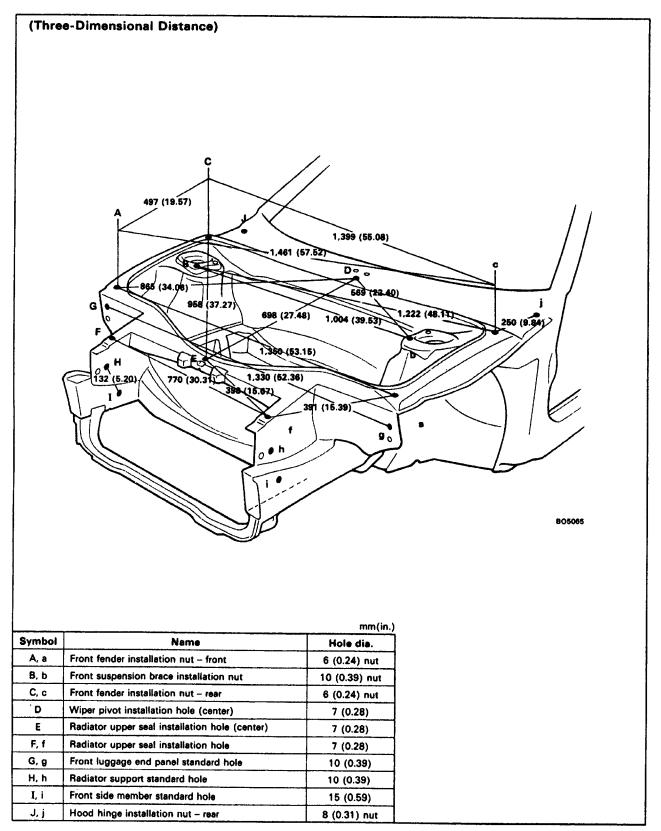

ions where it is not possible to use a tracking gauge, a tape measure should be used.
- (b) Use only a tracking gauge that has no looseness in the body, measuring plate, or pointers.

#### HINT:

- 1. The height of the left and right pointers must be equal.
- 2. Always calibrate the tracking gauge before measuring or after adjusting the pointer height.
- 3. Take care not to drop the tracking gauge or otherwise shock it.
- 4. Confirm that the pointers are securely in the holes.
- (c) When using a tape measure, avoid twists and bends in the tape.
- (d) When tracking a diagonal measurement from the front spring support inner hole to the suspension member upper rear installation hole, measure along the front spring support panel surface.

B00CV-01

# BODY DIMENSIONS FRONT LUGGAGE COMPARTMENT



### **UNDER BODY**



## UNDER BODY(Con'd)



## **UNDER BODY(Con'd)**



## **UNDER BODY(Con'd)**



# **BODY OPNING AREAS** (Side View: w/T-Bar Roof)



| E-e     | F-f     | G-g     | H-h     | J-j              | K-k     | L-I     | M-m | N-n | 0-0 |
|---------|---------|---------|---------|------------------|---------|---------|-----|-----|-----|
|         |         |         |         | 1,233<br>(48.54) |         |         |     |     |     |
| (40.00) | (00.02) | (00.00) | (00.00) | (10.01)          | (04.20) | (00.00) | (   | (   |     |

HINT: For symbols, capital letters indicate right side of vehicle, small letters indicate left side of vehicle (Seen for rear).

| E-g<br>or<br>e-G | E-h<br>or<br>e-H | E-j<br>or<br>e-J | F-g<br>or<br>f-G | F-I<br>or<br>f-L | G-h<br>or<br>g-H | G