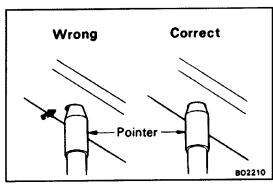

#### HINT:

- 1. The height of the left and right pointers must be equal.
- 2. Always calibrate the tracking gauge before measuring or after adjusting the pointer height.
- 3. Take care not to drop the tracking gauge or otherwise shock it.
- 4. Confirm that the pointers are securely in the holes.
- (c) When using a tape measure, avoid twists and bends in the tape.
- (d) When tracking a diagonal measurement from the front spring support inner hole to the suspension member upper rear installation hole, measure along the front spring support panel surface.