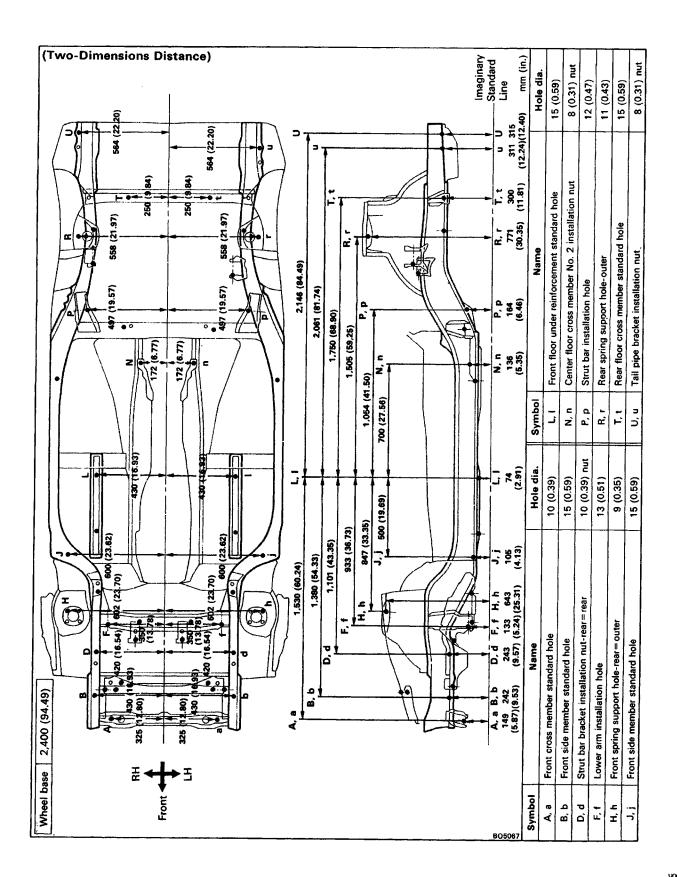

ld be used.
- (b) Use only a tracking gauge that has no looseness in the body, measuring plate, or pointers.

#### HINT:

- 1. The height of the left and right pointers must be equal.
- 2. Always calibrate the tracking gauge before measuring or after adjusting the pointer height.
- 3. Take care not to drop the tracking gauge or otherwise shock it.
- 4. Confirm that the pointers are securely in the holes.
- (c) When using a tape measure, avoid twists and bends in the tape.
- (d) When tracking a diagonal measurement from the front spring support inner hole to the suspension member upper rear installation hole, measure along the front spring support panel surface.

B00CV-01

# BODY DIMENSIONS FRONT LUGGAGE COMPARTMENT



### **UNDER BODY**



## UNDER BODY(Con'd)



## **UNDER BODY(Con'd)**



## **UNDER BODY(Con'd)**



# **BODY OPNING AREAS** (Side View: w/T-Bar Roof)



| E-e     | F-f     | G-g     | H-h     | J-j              | K-k     | L-I     | M-m | N-n | 0-0 |
|---------|---------|---------|---------|------------------|---------|---------|-----|-----|-----|
|         |         |         |         | 1,233<br>(48.54) |         |         |     |     |     |
| (40.00) | (00.02) | (00.00) | (00.00) | (10.01)          | (04.20) | (00.00) | (   | (   |     |

HINT: For symbols, capital letters indicate right side of vehicle, small letters indicate left side of vehicle (Seen for rear).

| E-g<br>or<br>e-G | E-h<br>or<br>e-H | E-j<br>or<br>e-J | F-g<br>or<br>f-G | F-I<br>or<br>f-L | G-h<br>or<br>g-H | G-j<br>or<br>g-J | H-j<br>or<br>h-J | H-k<br>or<br>h-K | H-m<br>or<br>h-M |