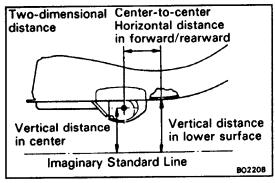

#### 1. BASIC DIMENSIONS

- (a) There are two types of dimensions in the diagram. (Three–dimensional distance)
  - Straight–line distance between the centers of two measuring points.

(Two-dimensional distance)

- Horizontal distance in forward / rearward be tween the centers of two measuring points.
- The height format imaginary standard line.
- (b) In cases in which only one dimension is given, left and right are symmetrical.
- (c) The dimensions in the following drawing indicate actual distance. Therefore, please use the dimensions as a reference.