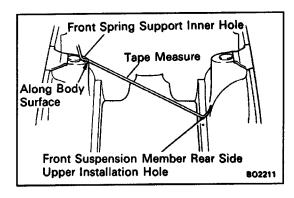

#### HINT:

- 1. The height of the left and right pointers must be equal.
- 2. Always calibrate the tracking gauge before measuring or after adjusting the pointer height.
- 3. Take care not to drop the tracking gauge or otherwise shock it.
- 4. Confirm that the pointers are securely in the holes.
- (c) When using a tape measure, avoid twists and bends in the tape.
- (d) When tracking a diagonal measurement from the front spring support inner hole to the suspension member upper rear installation hole, measure along the front spring support panel surface.