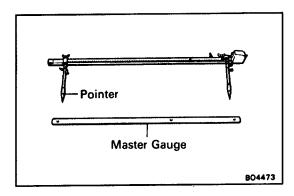

#### 2. MEASURING

- (a) Basically, all measurements are to be done with a tacking gauge. For portions where it is not possible to use a tracking gauge, a tape measure should be used.
- (b) Use only a tracking gauge that has no looseness in the body, measuring plate, or pointers.

#### HINT:

- 1. The height of the left and right pointers must be equal.
- 2. Always calibrate the tracking gauge before measuring or after adjusting the pointer height.
- 3. Take care not to drop the tracking gauge or otherwise shock it.
- 4. Confirm that the pointers are securely in the holes.
- (c) When using a tape measure, avoid twists and bends in the tape.
- (d) When tracking a diagonal measurement from the front spring support inner hole to the suspension member upper rear installation hole, measure along the front spring support panel surface.