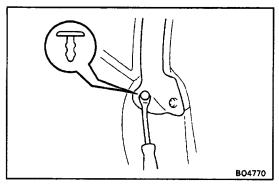

Remove three screws and the retainer.

## **ROOF DRIP MOULDING INSTALLATION**

1. INSTALL ROOF SIDE WEATHERSTRIP REAR RE-TAINER

Install the retainer with three screws.

2. INSTALL ROOF DRIP SIDE FINISH FRONT MOU-LDING

(w/ T- Bar Roof)

Install the moulding with five screws.