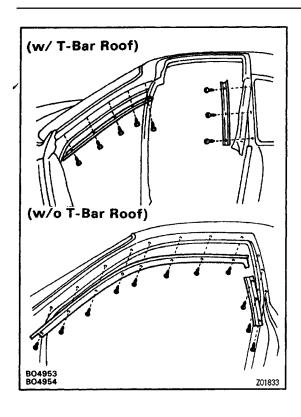

# **ROOF DRIP MOULDING REMOVAL**

BOOBL -- 01

- 1. REMOVE ROOF SIDE WEATHERSTRIP
- (a) Using the clip remover, remove four clips from the weatherstrip.
- (b) Remove the weatherstrip from the moulding and the retainer.

#### I. INSTALL ROOF SIDE WEATHERSTRIP

- (a) Install the seal to the weatherstrip as shown.
- (b) Install the weather strip to the moulding and the retainer.
- (c) Install four clips.