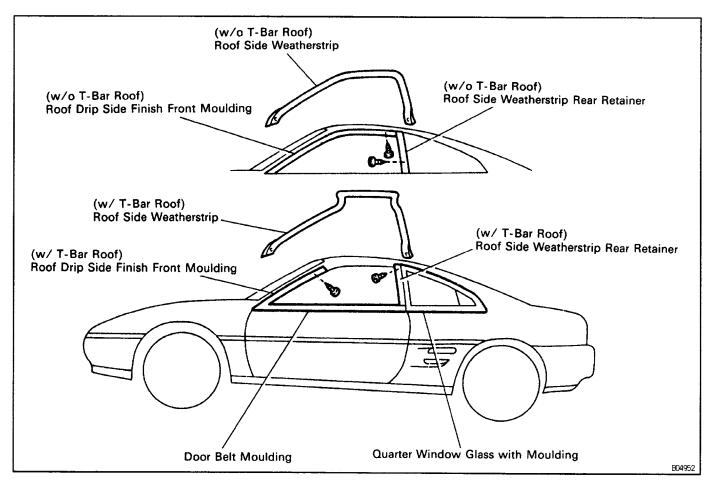

# BODY OUTSIDE MOULDING COMPONENTS

DOBK -01

# **ROOF DRIP MOULDING REMOVAL**

BOOBL -- 01

- 1. REMOVE ROOF SIDE WEATHERSTRIP
- (a) Using the clip remover, remove four clips from the weatherstrip.
- (b) Remove the weatherstrip from the moulding and the retainer.

2. REMOVE ROOF DRIP SIDE FINISH FRONT MOU-LDING

(w/ T -Bar Roof)

Remove five screws and the moulding.

(w/o T – Ba r Roof)

Remove eight screws and the moulding.

3. REMOVE ROOF SIDE WEATHERSTRIP REAR RE-TAINER

Remove three screws and the retainer.

### DOOR BELT MOULDING REMOVAL

. REMOVE FRONT DOOR COMPONENTS PARTS: (See steps 1, 2, 3, 4, 5, 6, 11, 12 and 14 on pages BO-16 to BO-19)

2. REMOVE DOOR BELT MOULDING (See step 15 on page BO- 19)

# QUARTER WINDOW GLASS WITH MOULDING REMOVAL

(See steps 1 to 10 on pages BO-47 to BO-49)

QUARTER WINDOW GLASS WITH MOULDING INSTALLATION

(See steps 1 to 12 on pages BO-49 20 BO-50)

BOOBR-01