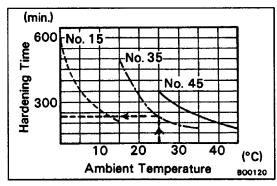

#### 3. CHECK ADHESIVE HARDENING TIME

After main and hardening agents are mixed, leak tests should be made only after the hardening time has elapsed.

Example: The hardening time for adhesive set No.35 with and ambient temperature of 25°C (77°F) is 2.5 hours.