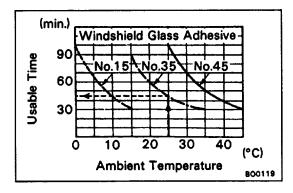

#### 2. CHECK ADHESIVE USABLE TIME

After mixing main and hardening agents, finish glass installation within the specified time as shown. Example: For glass installation in an ambient temperature of 25° C (77° F), apply adhesive set No.35 within