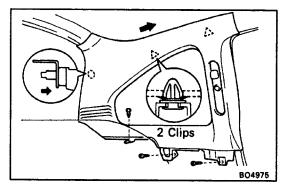

#### 4. REMOVE QUARTER TRIM PANEL

- (a) Remove two clips.
- (b) Using the screwdriver, pry loose the clips. HINT: Tape the screwdriver tip before use.
- (c) Remove the quarter trim by pulling.
- 5. REMOVE SEAT BELT SHOULDER ANCHOR Remove the bolt and the shoulder anchor.