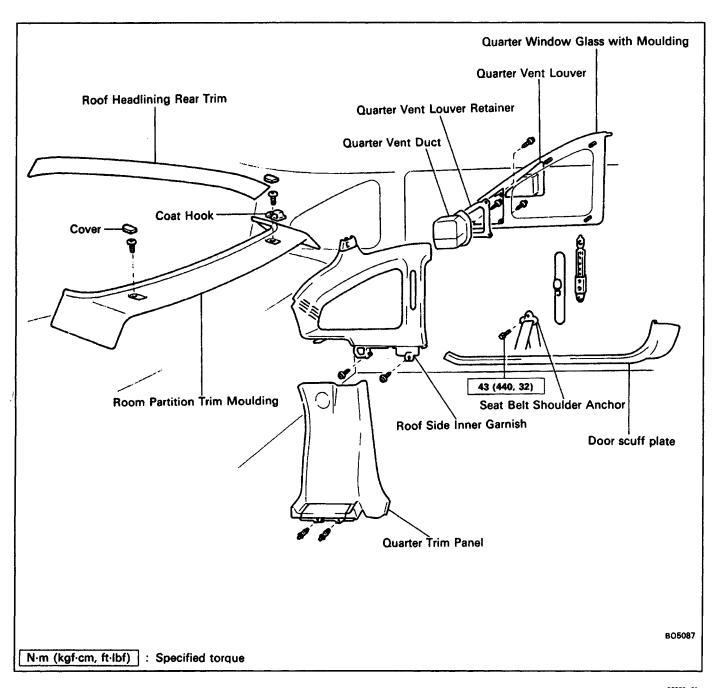

# QUARTER WINDOW GLASS COMPONENTS

00C1 -01

### QUARTER WINDOW GLASS REMOVAL

- I. REMOVE DOOR SCUFF PLATE
- (a) Remove the cap.
- (b) Remove the scuff plate by pulling.

#### REMOVE ROOF HEADLINING REAR TRIM Remove the trim by pulling.

#### 3. REMOVE ROOM PARTITION TRIM MOULDING

- (a) Remove two covers.
- (b) Remove two screws and the hook.
- (c) Remove the moulding by pulling.

#### 4. REMOVE QUARTER TRIM PANEL

- (a) Remove two clips.
- (b) Using the screwdriver, pry loose the clips. HINT: Tape the screwdriver tip before use.
- (c) Remove the quarter trim by pulling.
- 5. REMOVE SEAT BELT SHOULDER ANCHOR Remove the bolt and the shoulder anchor.

#### 6. REMOVE ROOF SIDE INNER GRANISH

- (a) Remove the clip and two screws.
- (b) Using the screwdriver, pry loose the clips. HINT: Tape the screwdriver tip before use.
- (c) Pull the garnish forward to remove it.

#### 7. REMOVE QUARTER VENT LOUVER

Using the screwdriver, remove the louver. HINT: Tape the screwdriver tip before use.

#### 8. REMOVE QUARTER WINDOW GLASS WITH MOU-LDING

(a) Remove three nuts.

- (b) Remove three screws.
- (c) Using a knife, cut loose the adhesive.
- (d) Remove the glass with moulding. **NOTICE: Do not damage the body.**
- 9. REMOVE QUARTER VENT LOUVER RETAINER
- 10. REMOVE QUARTER VENT DUCT