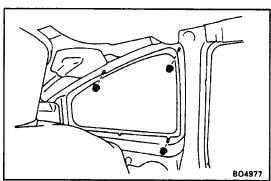

#### 8. REMOVE QUARTER WINDOW GLASS WITH MOU-LDING

(a) Remove three nuts.

- (b) Remove three screws.
- (c) Using a knife, cut loose the adhesive.
- (d) Remove the glass with moulding. **NOTICE: Do not damage the body.**
- 9. REMOVE QUARTER VENT LOUVER RETAINER
- 10. REMOVE QUARTER VENT DUCT