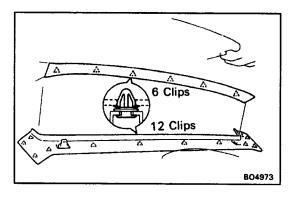

#### 3. REMOVE ROOM PARTITION TRIM MOULDING

- (a) Remove two covers.
- (b) Remove two screws and the hook.
- (c) Remove the moulding by pulling.