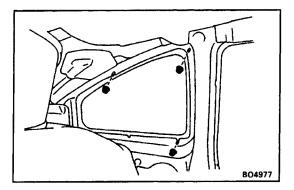

## QUARTER WINDOW GLASS INSTALLATION

(See page BO-47)

1. CLEAN BODY OR GLASS

Wipe off any adhesive left on the body or moulding with cleaner.

2. APPLY ADHESIVE AT MOULDING INSTALLATION AREA

- 3. INSTALL QUARTER VENT DUCT
- 4. INSTALL QUARTER VENT LOUVER RETAINER
- 5. INSTALL QUARTER WINDOW GLASS WITH MOU-LDING
- (a) Install the glass with moulding to the body.
- (b) Install three screws.