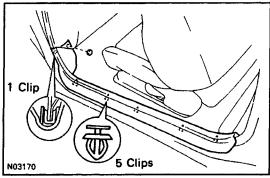

### QUARTER WINDOW GLASS REMOVAL

- I. REMOVE DOOR SCUFF PLATE
- (a) Remove the cap.
- (b) Remove the scuff plate by pulling.