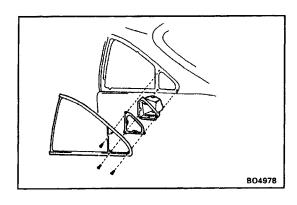

#### 8. REMOVE QUARTER WINDOW GLASS WITH MOU-LDING

(a) Remove three nuts.

- (b) Remove three screws.
- (c) Using a knife, cut loose the adhesive.
- (d) Remove the glass with moulding. **NOTICE: Do not damage the body.**
- 9. REMOVE QUARTER VENT LOUVER RETAINER
- 10. REMOVE QUARTER VENT DUCT