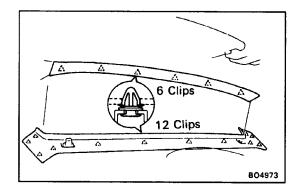

# QUARTER WINDOW GLASS COMPONENTS

00C1 -01





### QUARTER WINDOW GLASS REMOVAL

- I. REMOVE DOOR SCUFF PLATE
- (a) Remove the cap.
- (b) Remove the scuff plate by pulling.



#### REMOVE ROOF HEADLINING REAR TRIM Remove the trim by pulling.

#### 3. REMOVE ROOM PARTITION TRIM MOULDING

- (a) Remove two covers.
- (b) Remove two screws and the hook.
- (c) Remove the moulding by pulling.



#### 4. REMOVE QUARTER TRIM PANEL

- (a) Remove two clips.
- (b) Using the screwdriver, pry loose the clips. HINT: Tape the screwdriver tip before use.
- (c) Remove the quarter trim by pulling.
- 5. REMOVE SEAT BELT SHOULDER ANCHOR Remove the bolt and the shoulder anchor.



#### 6. REMOVE ROOF SIDE INNER GRANISH

- (a) Remove the clip and two screws.
- (b) Using the screwdriver, pry loose the clips. HINT: Tape the screwdriver tip before use.
- (c) Pull the garnish forward to remove it.



#### 7. REMOVE QUARTER VENT LOUVER

Using the screwdriver, remove the louver. HINT: Tap