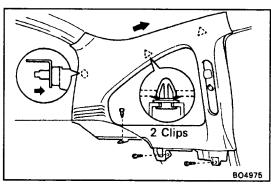

#### 4. REMOVE QUARTER TRIM PANEL

- (a) Remove two clips.
- (b) Using the screwdriver, pry loose the clips. HINT: Tape the screwdriver tip before use.
- (c) Remove the quarter trim by pulling.
- 5. REMOVE SEAT BELT SHOULDER ANCHOR Remove the bolt and the shoulder anchor.