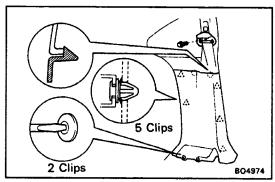

#### 6. REMOVE ROOF SIDE INNER GRANISH

- (a) Remove the clip and two screws.
- (b) Using the screwdriver, pry loose the clips. HINT: Tape the screwdriver tip before use.
- (c) Pull the garnish forward to remove it.