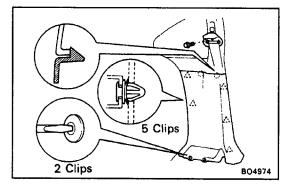

#### 3. REMOVE ROOM PARTITION TRIM MOULDING

- (a) Remove two covers.
- (b) Remove two screws and the hook.
- (c) Remove the moulding by pulling.

#### 4. REMOVE QUARTER TRIM PANEL

- (a) Remove two clips.
- (b) Using the screwdriver, pry loose the clips. HINT: Tape the screwdriver tip before use.
- (c) Remove the quarter trim by pulling.
- 5. REMOVE SEAT BELT SHOULDER ANCHOR Remove the bolt and the shoulder anchor.

#### 6. REMOVE ROOF SIDE INNER GRANISH

- (a) Remove the clip and two screws.
- (b) Using the screwdriver, pry loose the clips. HINT: Tape the screwdriver tip before use.
- (c) Pull the garnish forward to remove it.