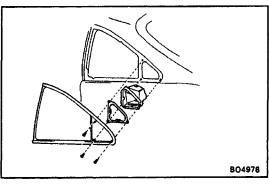

#### 8. REMOVE QUARTER WINDOW GLASS WITH MOU-LDING

(a) Remove three nuts.

- (b) Remove three screws.
- (c) Using a knife, cut loose the adhesive.
- (d) Remove the glass with moulding. **NOTICE: Do not damage the body.**
- 9. REMOVE QUARTER VENT LOUVER RETAINER
- 10. REMOVE QUARTER VENT DUCT