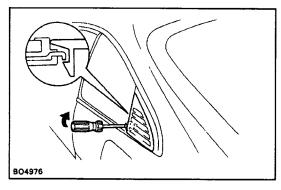

#### 6. REMOVE ROOF SIDE INNER GRANISH

- (a) Remove the clip and two screws.
- (b) Using the screwdriver, pry loose the clips. HINT: Tape the screwdriver tip before use.
- (c) Pull the garnish forward to remove it.