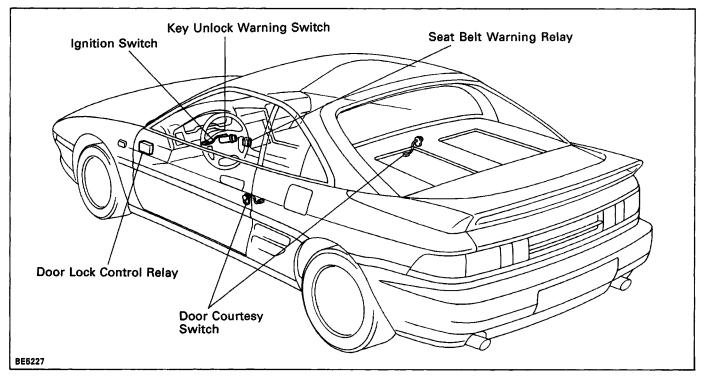

## IGNITION SWITCH PARTS LOCATION



## WIRING DIAGRAM IGNITION SWITCH

See Power Source Section on page BE-9.

#### **KEY CONFINE PREVENTION SYSTEM**

See Power Door Lock Control System on page BE-96.

### **KEY UNLOCK WARNING SYSTEM**



#### TROUBLESHOOTING

| Problem                                        | Possible cause Remedy                                                                                     |                                                            | Page                       |  |  |
|------------------------------------------------|-----------------------------------------------------------------------------------------------------------|------------------------------------------------------------|----------------------------|--|--|
| Ignition switch is not seat to each position   | Ignition swi