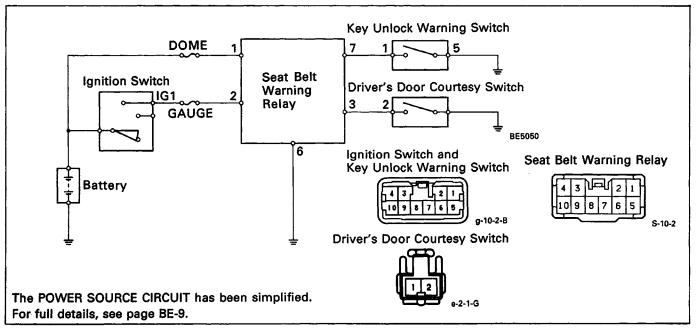

## WIRING DIAGRAM IGNITION SWITCH

See Power Source Section on page BE-9.

### **KEY UNLOCK WARNING SYSTEM**

# KEY UNLOCK WARNING SYSTEM KEY UNLOCK WARNING SWITCH INSPECTION See page BE-11.

DOOR COURTESY SWITCH INSPECTION
See page BE-49.

SEAT BELT WARNING RELAY INSPECTION See page BE-80.