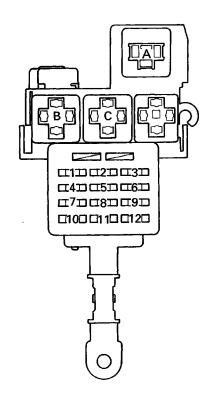

#### **RELAY BLOCK NO. 1**

#### Fuse

1. RAD CIG 15 A 2. GAUGE 7.5 A 3. STOP 15 A 4. PWR 30 A 5. TURN 7.5 A 6. DEFOG 20 A 7. DOOR 20 A 8. WIPER 20 A 9. TAIL 15 A 10. PANEL 7.5 A 11. -

#### Relays

12. -

- A. TURN SIGNAL FLASHER
- B. DEFOGGER
- C. TAIL (Taillight Control)