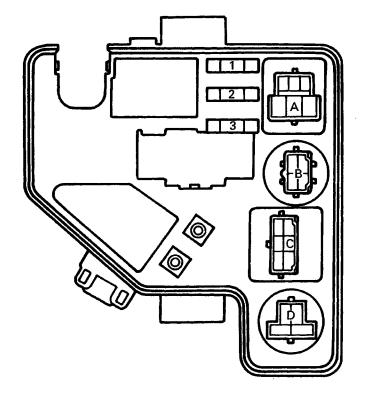

#### **RELAY BLOCK NO. 2**

#### Fuse

1. EFI 15 A 2. VENT 20 A 3. ECU-IG 7.5 A

#### Relays

- A. IGN
- B. EFI
- C. C/OPN
- D. VENT

BE4935 BE4934