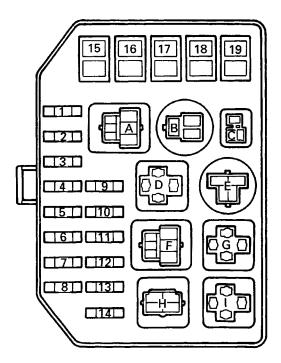

## **RELAY BLOCK NO. 5**

## **Fuses and High Current Fuses**

| 1.  | ALT SENCING | 7.5 A |        |
|-----|-------------|-------|--------|
| 2.  | CDS FAN     | 30 A  |        |
| 3.  | RAD FAN     | 30 A  |        |
| 4.  | FR FOG      | 15 A  |        |
| 5.  | -           |       |        |
| 6.  | -           |       |        |
| 7.  | HEAD (LH)   | 15 A  |        |
| 8.  | HEAD (RH)   | 15 A  |        |
| 9.  |             | 10 A  |        |
| 10. | ECU-B       | 7.5 A |        |
| 11. | AM2         | 7.5 A |        |
| 12. | HAZ-HORN    | 15 A  |        |
| 13. | RTR         | 30 A  |        |
| 14. | DOME        | 15 A  |        |
| 15. | AM1         | 50 A  | H-Fuse |
| 16. | HTR         | 40 A  | H-Fuse |
| 17. | A.B.S.      | 80 A  | H-Fuse |
| 18. | ALT         | 120A  | H-Fuse |
| 19. | AM2         | 40 A  | H-Fuse |

# Relays

- A. HTR
- B. H-LP (Headlight Control)
- C. HORN D. FAN NO. 2
- E. FAN NO. 1
- F. FAN MAIN
- G. FAN NO. 3
- Н. -
- I. FR FOG