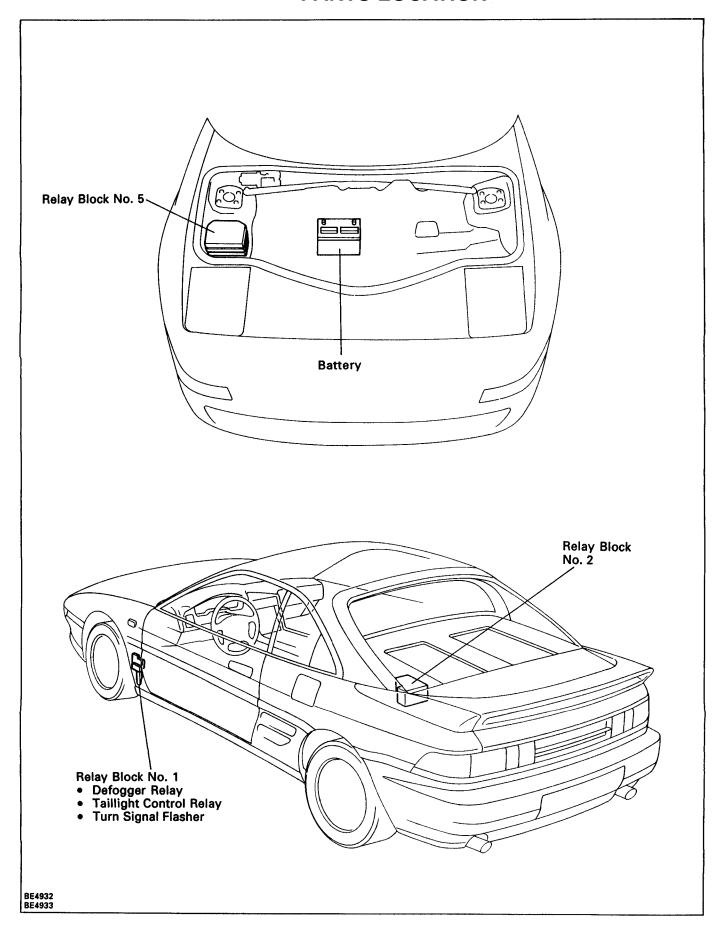

# POWER SOURCE PARTS LOCATION

#### **RELAY BLOCK NO. 1**

#### **RELAY BLOCK NO. 2**

## **RELAY BLOCK NO. 5**