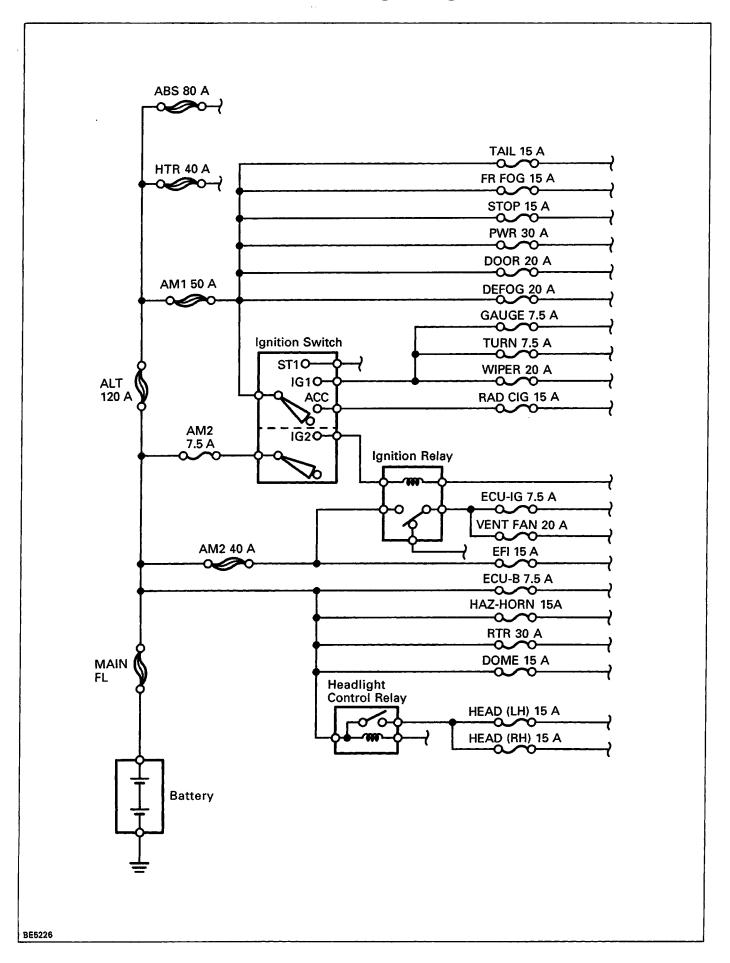

30 A  |        |
| 4.  | FR FOG      | 15 A  |        |
| 5.  | -           |       |        |
| 6.  | -           |       |        |
| 7.  | HEAD (LH)   | 15 A  |        |
| 8.  | HEAD (RH)   | 15 A  |        |
| 9.  |             | 10 A  |        |
| 10. | ECU-B       | 7.5 A |        |
| 11. | AM2         | 7.5 A |        |
| 12. | HAZ-HORN    | 15 A  |        |
| 13. | RTR         | 30 A  |        |
| 14. | DOME        | 15 A  |        |
| 15. | AM1         | 50 A  | H-Fuse |
| 16. | HTR         | 40 A  | H-Fuse |
| 17. | A.B.S.      | 80 A  | H-Fuse |
| 18. | ALT         | 120A  | H-Fuse |
| 19. | AM2         | 40 A  | H-Fuse |

# Relays

- A. HTR
- B. H-LP (Headlight Control)
- C. HORN D. FAN NO. 2
- E. FAN NO. 1
- F. FAN MAIN
- G. FAN NO. 3
- Н. -
- I. FR FOG

# **WIRING DIAGRAM**