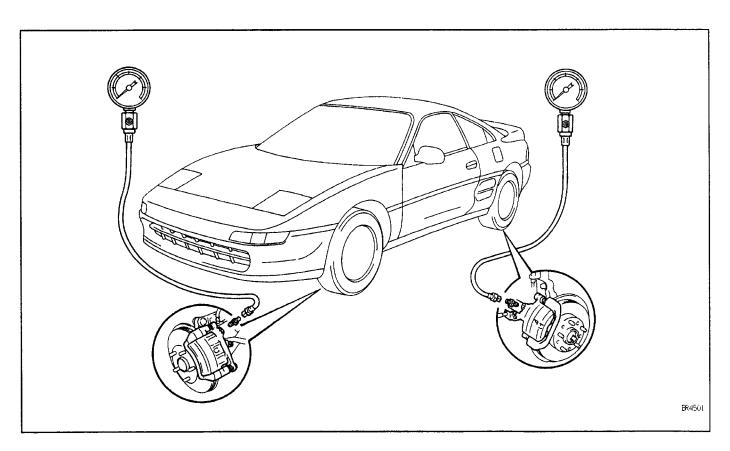

## **FLUID PRESSURE INSPECTION**

1. INSTALL LSPV GAUGE (SST) AND BLEED AIR SST 09709-29017

## 2. RAISE MASTER CYLINDER PRESSURE AND CHECK **REAR WHEEL CYLINDER PRESSURE**