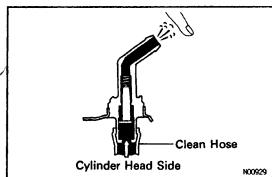

## **PCV VALVE INSPECTION**

- 1. REMOVE PCV VALVE
- 2. INSTALL CLEAN HOSE TO PCV VALVE
- 3. INSPECT PCV VALVE OPERATION
  - (a) Blow into the cylinder head side, and check that air passes through easily.
  - CAUTION: Do not suck air through the valve. Petroleum substances inside the valve are harmful.
  - (b) Blow air into the intake manifold side, and check that air passes through with difficulty. If operation is not as specified, replace the PCV valve.
- 4. REMOVE CLEAN HOSE FROM PCV VALVE
- **5. REINSTALL PCV VALVE**