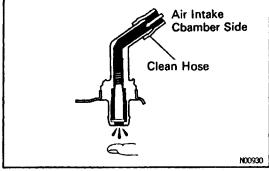

## **PCV VALVE INSPECTION**

- 1. REMOVE PCV VALVE
- 2. INSTALL CLEAN HOSE TO PCV VALVE
- 3. INSPECT PCV VALVE OPERATION
  - (a) Blow into the cylinder head side, and check that air passes through easily.
  - CAUTION: Do not suck air through the valve. Petroleum substances inside the valve are harmful.
  - (b) Blow air into the intake manifold side, and check that air passes through with difficulty. If operation is not as specified, replace the PCV valve.
- 4. REMOVE CLEAN HOSE FROM PCV VALVE
- **5. REINSTALL PCV VALVE**