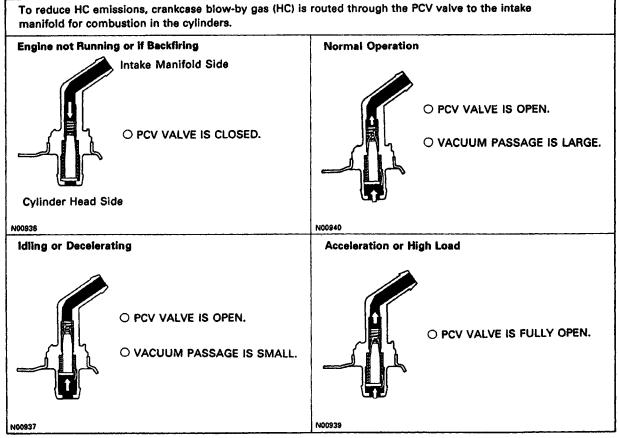

## POSITIVE CRANKCASE VENTILATION (PCV) SYSTEM

\$0040-0













## **PCV VALVE INSPECTION**

- 1. REMOVE PCV VALVE
- 2. INSTALL CLEAN HOSE TO PCV VALVE
- 3. INSPECT PCV VALVE OPERATION
  - (a) Blow into the cylinder head side, and check that air passes through easily.
  - CAUTION: Do not suck air through the valve. Petroleum substances inside the valve are harmful.
  - (b) Blow air into the intake manifold side, and check that air passes through with difficulty. If operation is not as specified, replace the PCV valve.
- 4. REMOVE CLEAN HOSE FROM PCV VALVE
- **5. REINSTALL PCV VALVE**



## **PCV HOSES AND CONNECTIONS INSPECTION**

**VISUALLY INSPECT HOSES AND CONNECTIONS** Check for cracks, leaks or damage.