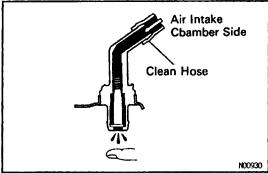

## **PCV VALVE INSPECTION**

- 1. REMOVE PCV VALVE
- 2. INSTALL CLEAN HOSE TO PCV VALVE
- 3. INSPECT PCV VALVE OPERATION
  - (a) Blow into the cylinder head side, and check that air passes through easily.
  - CAUTION: Do not suck air through the valve. Petroleum substances inside the valve are harmful.
  - (b) Blow air into the intake manifold side, and check that air passes through with difficulty. If operation is not as specified, replace the PCV valve.
- 4. REMOVE CLEAN HOSE FROM PCV VALVE
- **5. REINSTALL PCV VALVE**