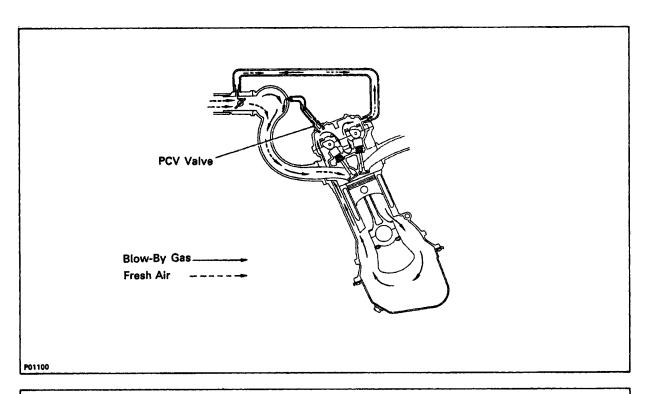

## POSITIVE CRANKCASE VENTILATION (PCV) SYSTEM

\$0040-0













## **PCV VALVE INSPECTION**

- 1. REMOVE PCV VALVE
- 2. INSTALL CLEAN HOSE TO PCV VALVE
- 3. INSPECT PCV VALVE OPERATION
  - (a) Blow into the cylinder head side, and check that air passes through easily.
  - CAUTION: Do not suck air through the valve. Petroleum substances inside the valve are harmful.
  - (b) Blow air into the intake manifold side, and check that air passes through with difficulty. If operation is not as specified, replace the PCV valve.
- 4. REMOVE CLEAN HOSE FROM PCV VALVE
- **5. REINSTALL PCV VALVE**



## **PCV HOSES AND CONNECTIONS INSPECTION**

**VISUALLY INSPECT HOSES AND CONNECTIONS** Check for cracks, leaks or damage.