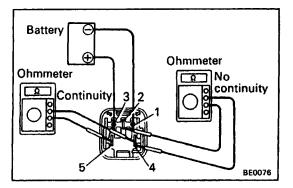

### B. Inspect relay operation

- (a) Apply battery voltage across terminals 1 and 3.
- (b) Using an ohmmeter, check that there is continuity between the 2 and 4.
- (c) Check that there is continuity between terminals 4 and 5.

If operation is not as specified, replace the relay.

3. REINSTALL IGNITION MAIN RELAY