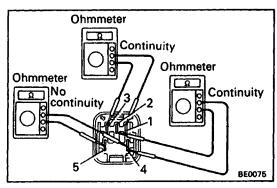

### A. Inspect relay continuity

- (a) Using an ohmmeter, check that there is continuity between terminals 1 and 3.
- (b) Check that there is continuity between terminals 2 and 4.
- (c) Check that there is no continuity between terminals 4 and 5.

If continuity is not as specified, replace the relay.