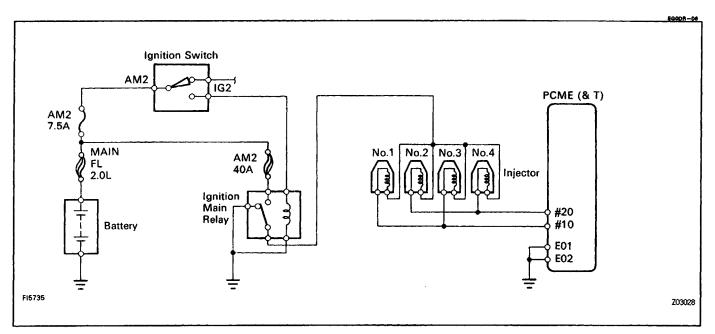

## **IGNITION MAIN RELAY**





# IGNITION MAIN RELAY ("IGN") INSPECTION

6140-01







## 2. INSPECT IGNITION MAIN RELAY

### A. Inspect relay continuity

- (a) Using an ohmmeter, check that there is continuity between terminals 1 and 3.
- (b) Check that there is continuity between terminals 2 and 4.
- (c) Check that there is no continuity between terminals 4 and 5.

If continuity is not as specified, replace the relay.

### B. Inspect relay operation

- (a) Apply battery voltage across terminals 1 and 3.
- (b) Using an ohmmeter, check that there is continuity between the 2 and 4.
- (c) Check that there is continuity between terminals 4 and 5.

If operation is not as specified, replace the relay.

3. REINSTALL IGNITION MAIN RELAY