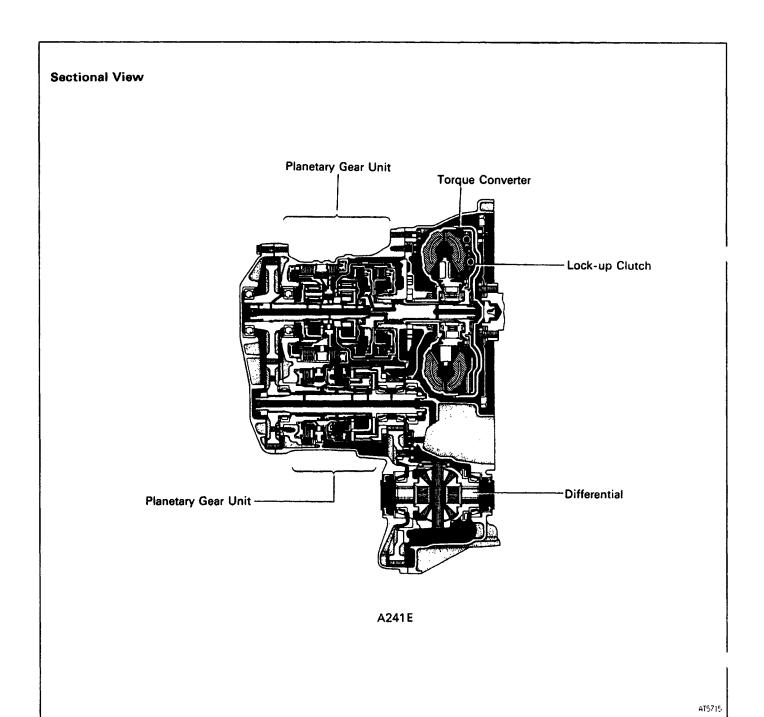

## DESCRIPTION GENERAL DESCRIPTION

AX06G-0

The A241 E automatic transaxle is a 4–speed transaxle with a lock–up mechanism developed exclusively for use with a transversely–mounted engine.

The A241 E automatic transaxle is an Electronically Controlled Transmission (hereafter called ECT).

The automatic transaxle is mainly composed of the torque converter with lock—up clutch, 4—speed planetary gear unit, the hydraulic control system and the electronic control system. To minimize the possibility of incorrect operation of the automatic transaxle, a shift lock mechanism has also been added.